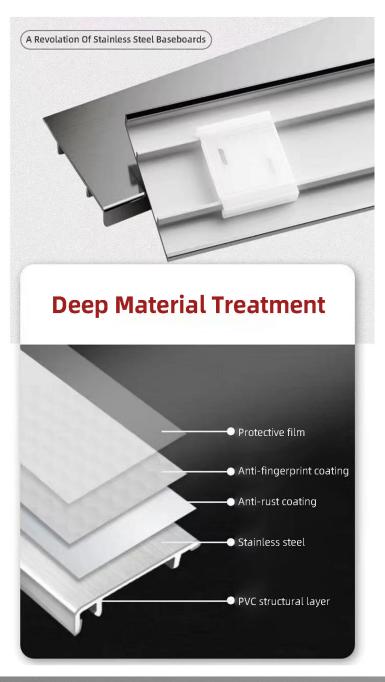

## THICKER MATERIAL MAKES FOR GREATER STRENGTH

304 stainless steel, fearless in harsh environments

### JTOMATIC CNC BENDING MACHINE ORE PRECISE DIMENSIONS

h strength, resistance, easy to clean

## Various shapes and colors support customization.

Anti-fingerprint coating, preventing dirt and water stains.