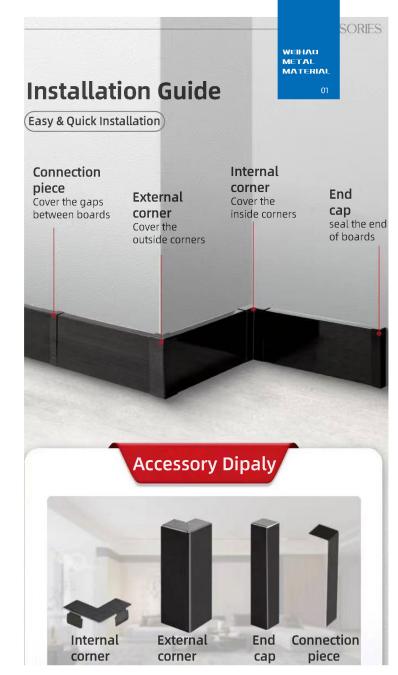

|                                         | Gray Brushed   |
| 12cm  | 青古明拉生                                         | 118x11MM -<br>2.44m/pc -<br>20pcs/box - | Silver Brushed |
|       |                                               |                                         | Black Brushed  |
|       |                                               |                                         | Matte Black    |
|       |                                               |                                         | Rose Brushed   |
|       |                                               |                                         | Copper Brushed |
|       | QUALITY SCHALLS STEEL                         |                                         | Gray Brushed   |

## WEIHAI









#### T Molding (fold)

| Model | Legend                    | Specifications            | Color                        |
|-------|---------------------------|---------------------------|------------------------------|
|       |                           |                           | Silver Brushed Black Brushed |
|       |                           | Dimension: 6x4.5MM        | Matte Black Rose Brushed     |
| TZ6   |                           | Length: 2.44/3.05m        | Silver Mirror                |
|       |                           | <i>y</i>                  | Black Mirror                 |
|       | 6*4.5*2440/3050           |                           | Gold Mirror                  |
|       | - 3                       |                           | Rose Mirror