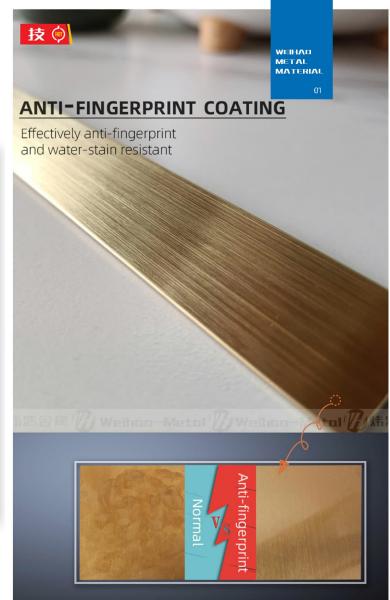

## Various shapes and colors support customization.

Anti-fingerprint coating, preventing dirt and water stains.