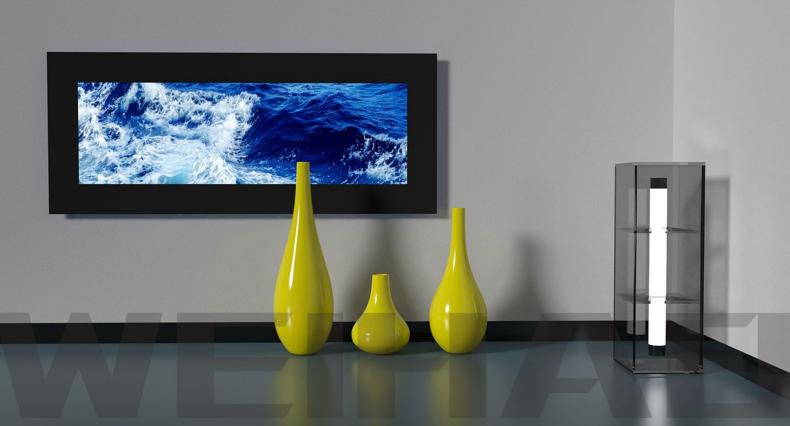

|                                         | Gray Brushed   |
| 12cm  | 青古明拉生                                         | 118x11MM -<br>2.44m/pc -<br>20pcs/box - | Silver Brushed |
|       |                                               |                                         | Black Brushed  |
|       |                                               |                                         | Matte Black    |
|       |                                               |                                         | Rose Brushed   |
|       |                                               |                                         | Copper Brushed |
|       | QUALITY SCHALLS STEEL                         |                                         | Gray Brushed   |

## WEIHAI









#### T Molding (fold)

| Model | Legend                    | Specifications            | Color                        |
|-------|---------------------------|---------------------------|------------------------------|
|       |                           |                           | Silver Brushed Black Brushed |
|       |                           | Dimension: 6x4.5MM        | Matte Black Rose Brushed     |
| TZ6   |                           | Length: 2.44/3.05m        | Silver Mirror                |
|       |                           | <i>y</i>                  | Black Mirror                 |
|       | 6*4.5*2440/3050           |                           | Gold Mirror                  |
|       | - 3                       |                           | Rose Mirror