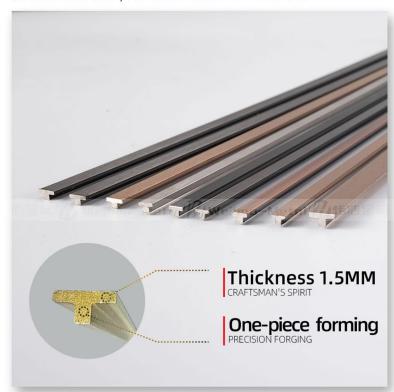

## THICKER MATERIAL MAKES FOR GREATER STRENGTH

304 stainless steel, fearless in harsh environments

### JTOMATIC CNC BENDING MACHINE ORE PRECISE DIMENSIONS

h strength, resistance, easy to clean