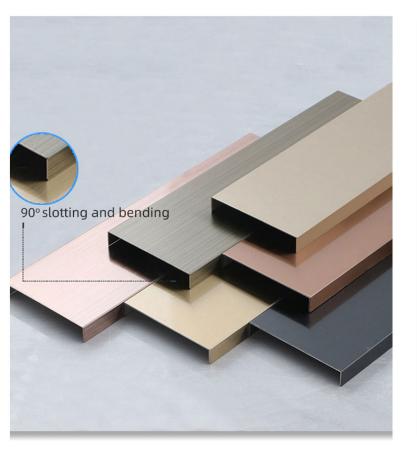

## THICKER MATERIAL MAKES FOR GREATER STRENGTH

304 stainless steel, fearless in harsh environments

### JTOMATIC CNC BENDING MACHINE ORE PRECISE DIMENSIONS

h strength, resistance, easy to clean