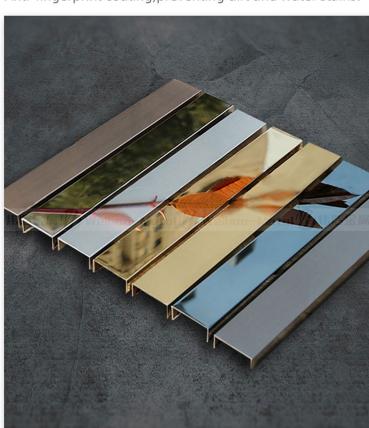

## Various shapes and colors support customization.

Anti-fingerprint coating, preventing dirt and water stains.